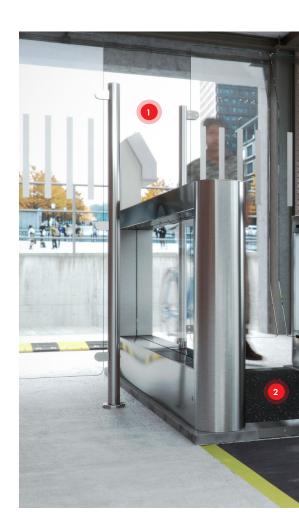

### Benefits

- High bicycle throughput with up to 15 bike users per minute reduces possible ongestion and queues
- Zero-maintenance motor drive is designed for 20 MCBF (Mean Cycles Between Failure)
- Special Z-shape of glass wings prevents the bike from being stuck
- Durable outdoor solution features IP 53 protection and strengthened cabinet construction
- High-precision optical sensors prevent any tailgating and crossover situations
- Automated speed gate operation minimizes the strain on parking facility personnel
- The induction loops are integrated into a designated ramp or installed in a concrete base