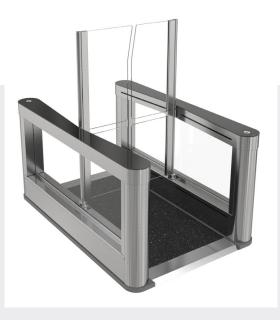

We **make bicycle parking facilities more efficient and convenient** using advanced speed gate technology. Our EasyGate SPT bike range enables **self**service operation at the entrance of the bicycle parking, allowing cyclists to park their bikes quickly and safely and securing the premises of the facility.

### Self-service bicycle parking

- User identifies themselves with a designated credential or smartphone on the terminal integrated in the front of the speed gate cabinet or installed on the external post.
- Once the user is verified and the induction loops detect the bike, the speed gate wings will open. Alternatively, a dual identification is possible, where a simultaneous verification of the user's credentials and an RFID tag on the bike is required. Also, only a bike tag can be used for the parking facility entry.
- 3 The speed gate wings stay open as long as the induction loops detect the bike.
- After the user with the bike passes through the speed gate and the induction loops no longer detect the bike, the wings will close.