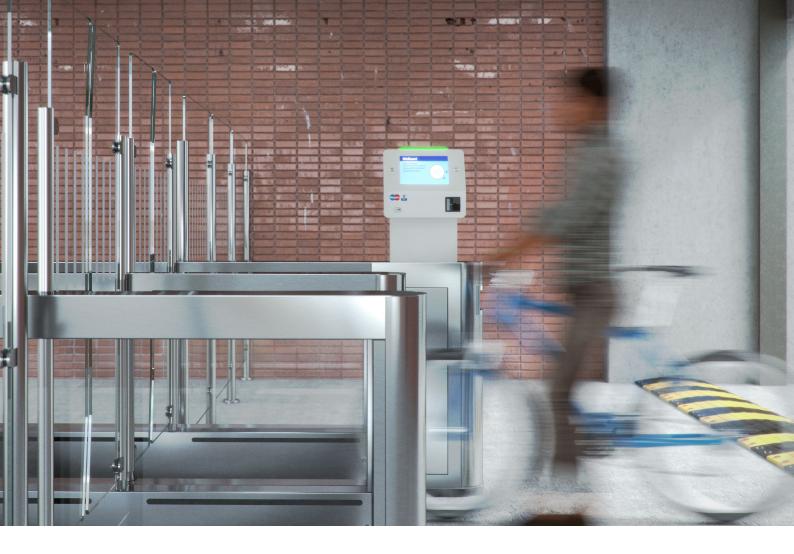

We **make bicycle parking facilities more efficient and convenient** using advanced speed gate technology. Our EasyGate SPT bike range enables **self**service operation at the entrance of the bicycle parking, allowing cyclists to park their bikes quickly and safely and securing the premises of the facility.

### Self-service bicycle parking

- User identifies themselves with a designated credential or smartphone on the terminal integrated in the front of the speed gate cabinet or installed on the external post.
- Once the user is verified and the induction loops detect the bike, the speed gate wings will open. Alternatively, a dual identification is possible, where a simultaneous verification of the user's credentials and an RFID tag on the bike is required. Also, only a bike tag can be used for the parking facility entry.
- 3 The speed gate wings stay open as long as the induction loops detect the bike.
- After the user with the bike passes through the speed gate and the induction loops no longer detect the bike, the wings will close.