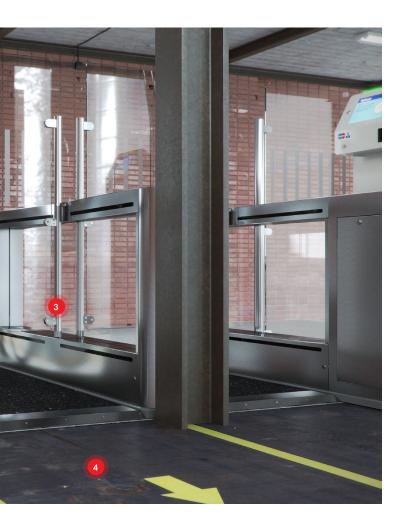

### Self-service bicycle parking

- User identifies themselves with a designated credential or smartphone on the terminal integrated in the front of the speed gate cabinet or installed on the external post.
- Once the user is verified and the induction loops detect the bike, the speed gate wings will open. Alternatively, a dual identification is possible, where a simultaneous verification of the user's credentials and an RFID tag on the bike is required. Also, only a bike tag can be used for the parking facility entry.
- 3 The speed gate wings stay open as long as the induction loops detect the bike.
- After the user with the bike passes through the speed gate and the induction loops no longer detect the bike, the wings will close.