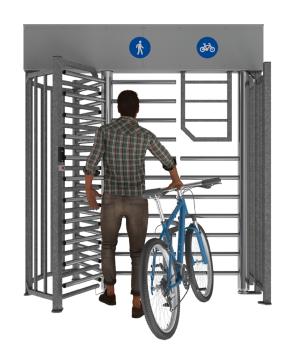

### Full height turnstiles

The REXON range combines a full height turnstile for pedestrian access with an integrated bicycle gate.

Heavy-duty construction, low-maintenance motor drive, and anti-corrosive finish make it well-suited for harsh outdoor installations, especially in the perimeter, where bike access is needed. However, it also fits the needs of the indoor application.

- Designed for high-traffic conditions with minimal maintenance
- A wide range of accessories and customization options
- Two models are available, REXON ERA 3 GATE-Bike and REXON DEA 3 GATE-Bike