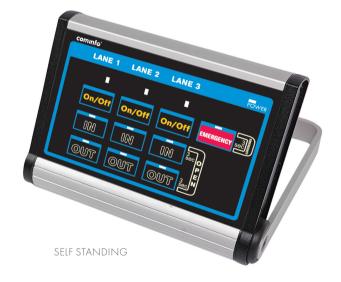

TouchPanel is a very flexible device which meets the user's demands. It can be configured to control up to 4 lanes or 3 lanes with a special Emergency button to set all connected devices on emergency mode at the same time.

## Depending on the application there are two versions:

- Self Standing
- Desk

## **Benefits**

- Simple navigation
- Sound signalization
- Fast activation of emergency mode
- Visitor entry
- Lock / Unlock turnstiles
- Reporting of current state
- Design version: self standing and desk