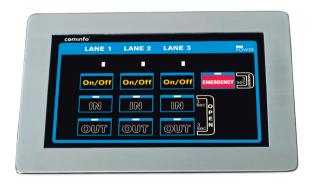

TouchPanel is a very flexible device which meets the user's demands. It can be configured to control up to 4 lanes or 3 lanes with a special Emergency button to set all connected devices on emergency mode at the same time.

## Depending on the application there are two versions:

- Self Standing
- Desk

DESK