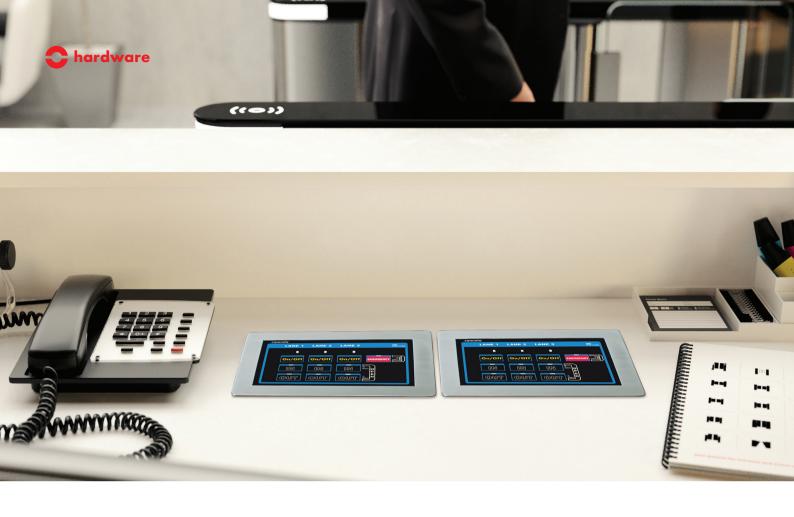

## Turnstile & gate remote control console with a capacitive touch keypad

TouchPanel is used for the manual remote control of turnstiles and gates from the reception desk or control room. Due to the capacitive touch keypad operation is user-friendly by simply touching the button. LEDs lights inform the operator about the status of entrance control equipment.

TouchPanel is a very flexible device which meets the user's demands. It can be configured to control up to 4 lanes or 3 lanes with a special Emergency button to set all connected devices on emergency mode at the same time.

## Depending on the application there are two versions:

- Self Standing
- Desk

DESK